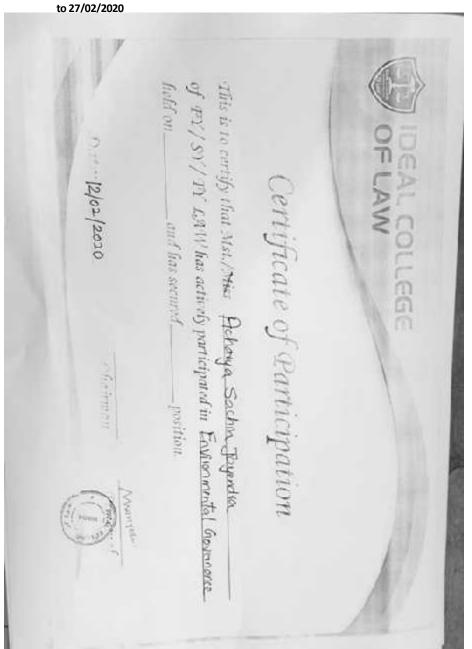

# **6.Certificate:**

Principal

Principal

IDEAL COLLEGE OF LAW

At-Post Posheri, Tal. Wada,
Dist. Palghar

Maharashtra-421303.

Principal
Principal
Principal
At-Post Posheri, Tal. Wada,
Dist. Palghar
Maharashtra-421303.