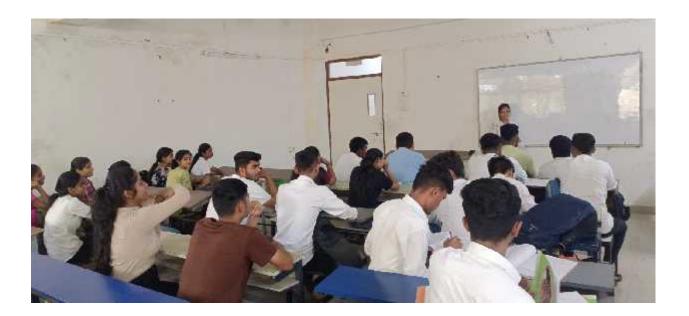

# 7.Photos-

Principal

Principal

IDEAL COLLEGE OF LAW

At-Post Posheri, Tal. Wada,
Dist. Palghar

Maharashtra-421303.