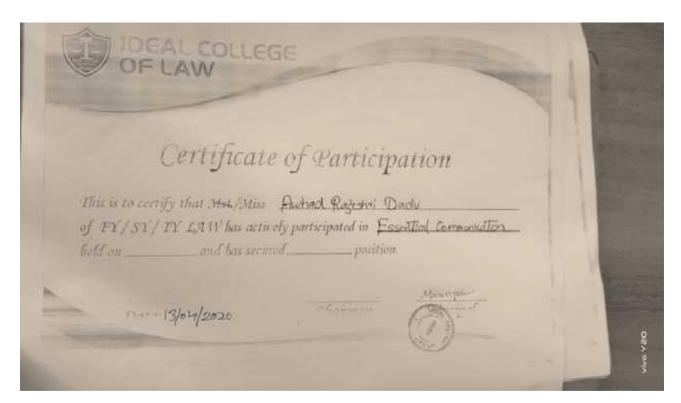

# **6.Certificate:**

Principal

Principal

IDEAL COLLEGE OF LAW

At-Post Posheri, Tal. Wada,
Dist. Palghar

Maharashtra-421303.

Principal
Principal
Principal
At-Post Posheri, Tal. Wada,
Dist. Palghar
Maharashtra-421303.